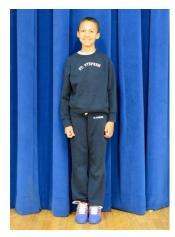

### Girls

- Gray t-shirt with red school name monogrammed across chest
- Red athletic shorts with white school name monogrammed on bottom left leg
- Navy athletic pants with white school name monogrammed on bottom left leg
- Navy sweatpants (straight legged or elastic ankles) with white school name monogrammed on bottom left leg
- Navy sweatshirt with white school name monogrammed across chest
- White socks
- Sneakers
- Navy half-zip monogrammed fleece or navy monogrammed athletic half-zip top (optional)

Boys

- Gray t-shirt with red school name monogrammed across chest
- Red athletic shorts with white school name monogrammed on bottom left leg
- Navy athletic pants with white school name monogrammed on bottom left leg
- Navy sweatpants (elastic ankles) with white school name monogrammed on bottom left leg
- Navy sweatshirt with white school name monogrammed across chest
- White socks
- Sneakers
- Navy half-zip monogrammed fleece or navy monogrammed athletic half-zip top (optional)