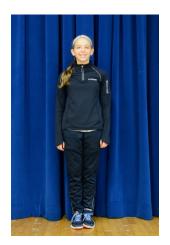

### Girls

- Gray t-shirt with red school name monogrammed across chest
- Red athletic shorts with white school name monogrammed on bottom left leg
- Navy athletic pants with white school name monogrammed on bottom left leg
- Navy sweatpants (straight legged or elastic ankles) with white school name monogrammed on bottom left leg
- Navy sweatshirt with white school name monogrammed across chest
- White socks
- Sneakers
- Navy half-zip monogrammed fleece or navy monogrammed athletic half-zip top (optional)