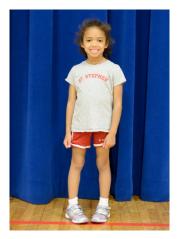

# Gym Uniform Guidelines

Pre K 4 – Grade 3

### Girls

- Gray t-shirt with red school name monogrammed across chest
- Red athletic shorts with white school name monogrammed on bottom left leg
- Navy sweatpants with white school name monogrammed on bottom left leg
- Navy sweatshirt with white school name monogrammed across chest
- White socks
- Sneakers