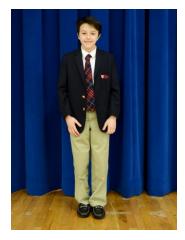

# Grade 4 – Grade 8 Boys

#### ALWAYS:

- Monogrammed sweater vest or monogrammed full sweater (All students must own sweater)
- Black, navy or brown belt
- Black, navy or brown shoes (no sneakers unless wearing gym uniform)
- Black, navy or brown dress socks

#### OPTIONAL

Monogrammed navy blue blazer, Monogrammed half-zip fleece jacket

### Fall / Spring

- Khaki pants or shorts
- White or navy blue monogrammed long or short sleeved polo shirt
- Black, navy or brown belt

### Winter

- Khaki pants
- White long or short sleeved button down collared shirt
- Plaid tie
- Monogrammed vest, full sweater, half-zip fleece jacket or blazer
- Black, navy or brown belt