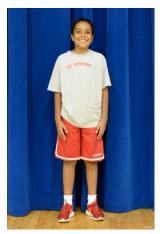

# Boys

- Gray t-shirt with red school name monogrammed across chest
- Red athletic shorts with white school name monogrammed on bottom left leg
- Navy sweatpants with white school name monogrammed on bottom left leg
- Navy sweatshirt with white school name monogrammed across chest
- White socks
- Sneakers

Boys

- Gray t-shirt with red school name monogrammed across chest
- Red athletic shorts with white school name monogrammed on bottom left leg
- Navy athletic pants with white school name monogrammed on bottom left leg
- Navy sweatpants (elastic ankles) with white school name monogrammed on bottom left leg
- Navy sweatshirt with white school name monogrammed across chest
- White socks
- Sneakers
- Navy half-zip monogrammed fleece or navy monogrammed athletic half-zip top (optional)