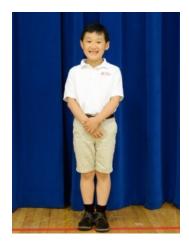

# Pre K 4 – Grade 3 Boys

#### ALWAYS:

- Monogrammed sweater vest or monogrammed full sweater (All students must own sweater)
- Black, navy or brown shoes (no sneakers unless wearing gym uniform)
- Black, navy or brown dress socks

## **OPTIONAL:**

Elastic waist khaki pants or shorts are an option if needed

### Fall / Spring

- Khaki pants or shorts
- White or navy blue monogrammed long or short sleeved polo shirt
- No longer required to wear belts