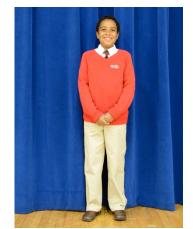

#### **Required Uniform Items For All Students**

- All students are required to have a white monogrammed polo shirt.
- All girls are required to have a red monogrammed cardigan.
- All boys are required to have a red monogrammed sweater or vest.
- All PK4-3rd grade girls are required to have a plaid jumper.
- All 4th-8th grade girls are required to have a plaid skirt/skort.
- All girl's navy and khaki jumpers must be monogrammed.
- All gym clothing and fleeces must be monogrammed.
- All navy blazers (girls and boys 4th 8th) must be monogrammed.

### Winter

- Plaid or navy blue pleat skirt with white collared button down long/ short sleeved blouse or polo shirt
- Monogrammed button down cardigan sweater, half-zip fleece, V-neck long sleeved sweater or blazer

OR

- Long/short sleeved collared button down blouse with plaid tie, or long/short sleeved polo shirt w/o tie, khaki pants, (matching) plaid, black, navy or brown belt.
- Monogrammed button down cardigan sweater, half-zip fleece, sweater vest, long sleeved sweater or blazer