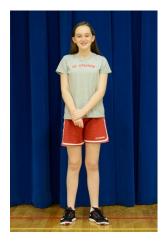

### Girls

- Gray t-shirt with red school name monogrammed across chest
- Red athletic shorts with white school name monogrammed on bottom left leg
- Navy sweatpants with white school name monogrammed on bottom left leg
- Navy sweatshirt with white school name monogrammed across chest
- White socks
- Sneakers

### Girls

- Gray t-shirt with red school name monogrammed across chest
- Red athletic shorts with white school name monogrammed on bottom left leg
- Navy athletic pants with white school name monogrammed on bottom left leg
- Navy sweatpants (straight legged or elastic ankles) with white school name monogrammed on bottom left leg
- Navy sweatshirt with white school name monogrammed across chest
- White socks
- Sneakers
- Navy half-zip monogrammed fleece or navy monogrammed athletic half-zip top (optional)