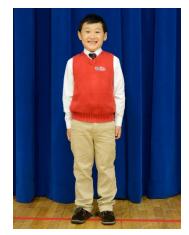

#### **Required Uniform Items For All Students**

- All students are required to have a white monogrammed polo shirt.
- All girls are required to have a red monogrammed cardigan.
- All boys are required to have a red monogrammed sweater or vest.
- All PK4-3rd grade girls are required to have a plaid jumper.
- All 4th-8th grade girls are required to have a plaid skirt/skort.
- All girl's navy and khaki jumpers must be monogrammed.
- All gym clothing and fleeces must be monogrammed.
- All navy blazers (girls and boys 4th 8th) must be monogrammed.

#### Winter

- Plaid or navy blue jumper with white long or short sleeved collared shirt or polo shirt
- Monogrammed button down cardigan sweater

OR

- Long or short sleeved collared button down blouse, plaid tie, or long or short sleeved polo shirt without tie, with khaki pants, (matching) plaid, navy, black or brown belt
- Monogrammed V-neck sweater, vest or monogrammed half-zip fleece

### Winter

- Khaki pants
- White long or short sleeved button down collared shirt
- Monogrammed vest or full sweater
- Monogrammed half-zip fleece jacket
- No longer required to wear ties
- No longer required to wear belts