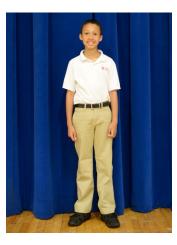

### Fall / Spring

- Khaki pants or shorts
- White or navy blue monogrammed long or short sleeved polo shirt
- Black, navy or brown belt

#### ALWAYS:

- Monogrammed sweater vest or monogrammed full sweater (All students must own sweater)
- Black, navy or brown belt
- Black, navy or brown shoes (no sneakers unless wearing gym uniform)
- Black, navy or brown dress socks