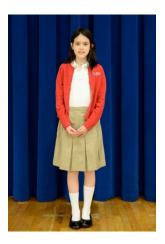

# Pre K 4 – Grade 3 Girls

#### ALWAYS:

- Monogrammed button down cardigan sweater (All students must own sweater)
- White, red or navy knee high socks, short socks or tights
- Black or brown shoes (no sneakers unless wearing gym uniform)
- Hair accessories should be white, red, blue or plaid

# Fall / Spring

• At the knee khaki skort or box pleat skirt with white monogrammed long or short sleeved polo shirt

OR

 Monogrammed khaki or navy blue jumper with white long or short sleeved collared shirt (polo or button down blouse)

#### Winter

- Plaid or navy blue jumper with white long or short sleeved collared shirt or polo shirt
- Monogrammed button down cardigan sweater

OR

- Long or short sleeved collared button down blouse, plaid tie, or long or short sleeved polo shirt without tie, with khaki pants, (matching) plaid, navy, black or brown belt
- Monogrammed V-neck sweater, vest or monogrammed half-zip fleece