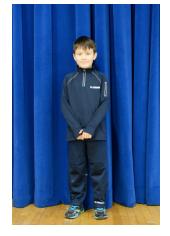

### Fall / Spring

- Khaki pants or shorts
- White or navy blue monogrammed long or short sleeved polo shirt
- No longer required to wear belts

### Winter

- Khaki pants
- White long or short sleeved button down collared shirt
- Monogrammed vest or full sweater
- Monogrammed half-zip fleece jacket
- No longer required to wear ties
- No longer required to wear belts