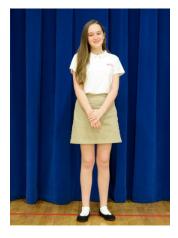

# Grade 4 – Grade 8 Girls

#### ALWAYS:

- Monogrammed button down cardigan sweater (All students must own sweater)
- White, red or navy knee high socks, short socks or tights
- Black, navy or brown shoes (no sneakers unless wearing gym uniform)
- Hair accessories should be white, red, blue or plaid

# Fall / Spring

 At the knee khaki skort with white monogrammed long or short sleeved polo shirt

#### OR

 At the knee khaki or navy blue pleat skirt with white monogrammed long or short sleeved polo shirt