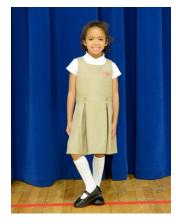

# Pre K 4 – Grade 3 Girls

#### ALWAYS:

- Monogrammed button down cardigan sweater (All students must own sweater)
- White, red or navy knee high socks, short socks or tights
- Black or brown shoes (no sneakers unless wearing gym uniform)
- Hair accessories should be white, red, blue or plaid

# Fall / Spring

• At the knee khaki skort or box pleat skirt with white monogrammed long or short sleeved polo shirt

OR

 Monogrammed khaki or navy blue jumper with white long or short sleeved collared shirt (polo or button down blouse)