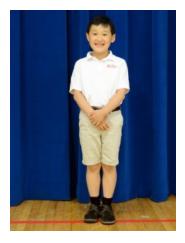

### Fall / Spring

- Khaki pants or shorts
- White or navy blue monogrammed long or short sleeved polo shirt
- No longer required to wear belts

#### **Required Uniform Items For All Students**

- All students are required to have a white monogrammed polo shirt.
- All girls are required to have a red monogrammed cardigan.
- All boys are required to have a red monogrammed sweater or vest.
- All PK4-3rd grade girls are required to have a plaid jumper.
- All 4th-8th grade girls are required to have a plaid skirt/skort.
- All girl's navy and khaki jumpers must be monogrammed.
- All gym clothing and fleeces must be monogrammed.
- All navy blazers (girls and boys 4th 8th) must be monogrammed.