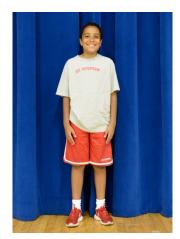

# Boys

- Gray t-shirt with red school name monogrammed across chest
- Red athletic shorts with white school name monogrammed on bottom left leg
- Navy sweatpants with white school name monogrammed on bottom left leg
- Navy sweatshirt with white school name monogrammed across chest
- White socks
- Sneakers

Boys

- Gray t-shirt with red school name monogrammed across chest
- Red athletic shorts with white school name monogrammed on bottom left leg
- Navy athletic pants with white school name monogrammed on bottom left leg
- Navy sweatpants (elastic ankles) with white school name monogrammed on bottom left leg
- Navy sweatshirt with white school name monogrammed across chest
- White socks
- Sneakers
- Navy half-zip monogrammed fleece or navy monogrammed athletic half-zip top (optional)