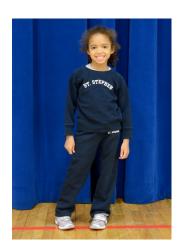

# Gym Uniform Guidelines

## Grade 4 – Grade 8

### Girls

- Gray t-shirt with red school name monogrammed across chest
- Red athletic shorts with white school name monogrammed on bottom left leg
- Navy athletic pants with white school name monogrammed on bottom left leg
- Navy sweatpants (straight legged or elastic ankles) with white school name monogrammed on bottom left leg
- Navy sweatshirt with white school name monogrammed across chest
- White socks
- Sneakers
- Navy half-zip monogrammed fleece or navy monogrammed athletic half-zip top (optional)