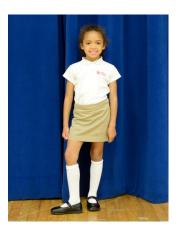

# Grade 4 – Grade 8 Girls

#### ALWAYS:

- Monogrammed button down cardigan sweater (All students must own sweater)
- White, red or navy knee high socks, short socks or tights
- Black, navy or brown shoes (no sneakers unless wearing gym uniform)
- Hair accessories should be white, red, blue or plaid

# Fall / Spring

 At the knee khaki skort with white monogrammed long or short sleeved polo shirt

#### OR

 At the knee khaki or navy blue pleat skirt with white monogrammed long or short sleeved polo shirt