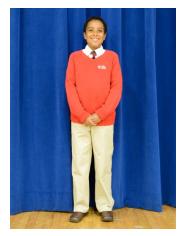

# Grade 4 – Grade 8 Girls

#### ALWAYS:

- Monogrammed button down cardigan sweater (All students must own sweater)
- White, red or navy knee high socks, short socks or tights
- Black, navy or brown shoes (no sneakers unless wearing gym uniform)
- Hair accessories should be white, red, blue or plaid

# OPTIONAL:

 Monogrammed navy blue blazer, monogrammed half-zip fleece jacket, monogrammed long sleeved V-neck sweater

# Fall / Spring

 At the knee khaki skort with white monogrammed long or short sleeved polo shirt

#### OR

 At the knee khaki or navy blue pleat skirt with white monogrammed long or short sleeved polo shirt