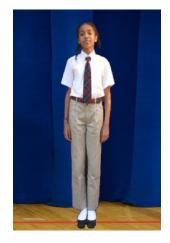

# Grade 4 – Grade 8 Girls

#### ALWAYS:

- Monogrammed button down cardigan sweater (All students must own sweater)
- White, red or navy knee high socks, short socks or tights
- Black, navy or brown shoes (no sneakers unless wearing gym uniform)
- Hair accessories should be white, red, blue or plaid

### Winter

- Plaid or navy blue pleat skirt with white collared button down long/ short sleeved blouse or polo shirt
- Monogrammed button down cardigan sweater, half-zip fleece, V-neck long sleeved sweater or blazer

OR

- Long/short sleeved collared button down blouse with plaid tie, or long/short sleeved polo shirt w/o tie, khaki pants, (matching) plaid, black, navy or brown belt.
- Monogrammed button down cardigan sweater, half-zip fleece, sweater vest, long sleeved sweater or blazer