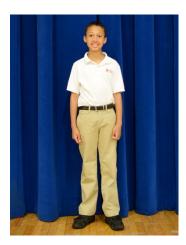

# Grade 4 – Grade 8 Boys

#### ALWAYS:

- Monogrammed sweater vest or monogrammed full sweater (All students must own sweater)
- Black, navy or brown belt
- Black, navy or brown shoes (no sneakers unless wearing gym uniform)
- Black, navy or brown dress socks

### Fall / Spring

- Khaki pants or shorts
- White or navy blue monogrammed long or short sleeved polo shirt
- Black, navy or brown belt