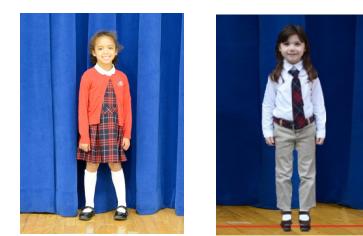

#### ALWAYS:

- Monogrammed button down cardigan sweater (All students must own sweater)
- White, red or navy knee high socks, short socks or tights
- Black or brown shoes (no sneakers unless wearing gym uniform)
- Hair accessories should be white, red, blue or plaid

#### Winter

- Plaid or navy blue jumper with white long or short sleeved collared shirt or polo shirt
- Monogrammed button down cardigan sweater

OR

- Long or short sleeved collared button down blouse, plaid tie, or long or short sleeved polo shirt without tie, with khaki pants, (matching) plaid, navy, black or brown belt
- Monogrammed V-neck sweater, vest or monogrammed half-zip fleece

# **Boys Uniform Guidelines**

# Pre K 4 – Grade 3 Boys

### Winter

- Khaki pants
- White long or short sleeved button down collared shirt
- Monogrammed vest or full sweater
- Monogrammed half-zip fleece jacket
- No longer required to wear ties
- No longer required to wear belts